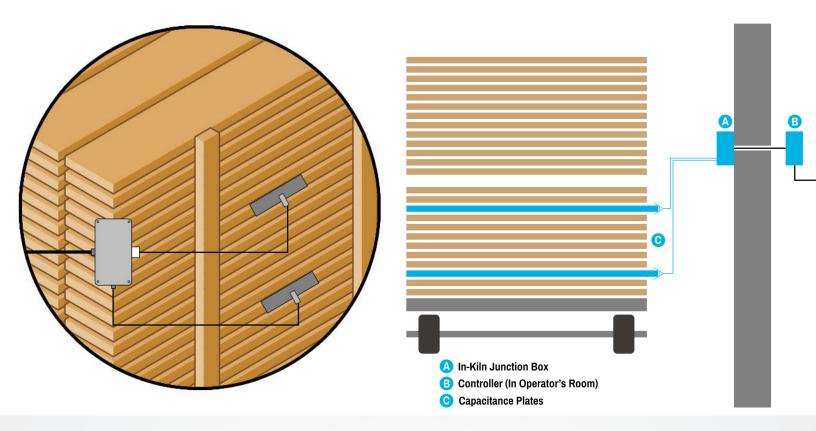

finnasensors.com 720.376.4574

KilnScout-Wired is a modular moisture system for batch kilns. The system provides real-time moisture measurements for drying optimization and control strategies. Each sensor measures 17 cubic feet providing an accurate representation of product moisture content during drying. Data is integrated with planer systems for advanced reporting and drying analysis.

#### **IN-KILN JUNCTION BOX**

**Dimensions** 5.75" (L) x 5.5" (W) x 2.5" (D)

14.6cm (L) x 14cm (W) x 6.4cm (D)

Operating Temperature -70°C to 200°C / -94°F to 392°F

Power 24 VDC

PC

Software Windows 10 Platform PLC Options 140 read/write tags

# **CONTROLLER**

Accuracy Dimensions

to 392°F

Operating Temperature

Power